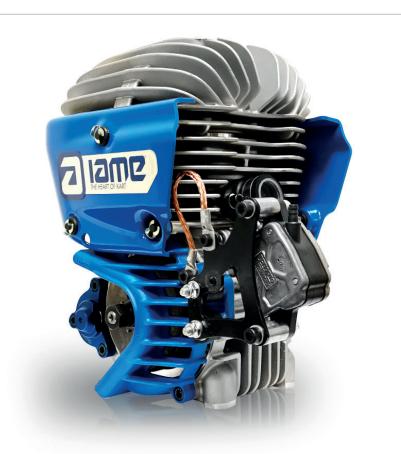

## **OVERVIEW**

The IAME GR-3 is the brand new project developed by IAME to compete in the FIA Karting Mini class.

This exceptional power unit combines the decennial experience achieved by IAME in this specific category of the Sport of Karting with the latest technology derived from the World Champions Reedster V engines. The result is a totally new design, outputting unbelievable performance. Better cooling than ever before, impressive power out of the box, exciting looking, high-end components, finest machining.

The GR-3 is the new benchmark to defeat and it's here to raise the champions of the future.

| TECHNICAL DATA  |                            |
|-----------------|----------------------------|
| MODEL           | GR-3 60cc - 040/EM/12      |
| DESCRIPTION     | Single cylinder – 2 stroke |
| CLASS           | Fia Karting Mini           |
| BORE            | Ø 41,80mm                  |
| MAX. BORE       | Ø 42,10mm                  |
| STROKE          | 43mm                       |
| DISPLACEMENT    | 59сс                       |
| PORTS           | 2                          |
| INLET SYSTEM    | Piston Port                |
| LUBRICATION     | Oil mixture                |
| IGNITION SYSTEM | Digital                    |
| TRANSMISSION    | Centrifugal Dry Clutch     |
| COOLING SYSTEM  | Air Cooled                 |
| BALANCER SHAFT  | -                          |
| STARTER         | Electric                   |
| CARB. MODEL     | Dell'Orto PHBG18 BS        |
| MAX. POWER      | ND                         |
| MAX. TORQUE     | ND                         |
| MAX. RPM LIMIT  | 14.000 RPM                 |