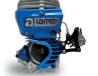

## **OVERVIEW**

The IAME GR-3 is the brand new project developed by IAME to compete in the FIA Karting Mini class.

This exceptional power unit combines the decennial experience achieved by IAME in this specific category of the Sport of Karting with the latest technology derived from the World Champions Reedster V engines. The result is a totally new design, outputting unbelievable performance. Better cooling than ever before, impressive power out of the box, exciting looking, high-end components, finest machining.

The GR-3 is the new benchmark to defeat and it's here to raise the champions of the future.

| TECHNICAL DATA  |                            |
|-----------------|----------------------------|
| MODEL           | GR-3 60cc - 040/EM/12      |
| DESCRIPTION     | Single cylinder – 2 stroke |
| CLASS           | Fia Karting Mini           |
| BORE            | Ø 41,80mm                  |
| MAX. BORE       | Ø 42,10mm                  |
| STROKE          | 43mm                       |
| DISPLACEMENT    | 59сс                       |
| PORTS           | 2                          |
| INLET SYSTEM    | Piston Port                |
| LUBRICATION     | Oil mixture                |
| IGNITION SYSTEM | Digital                    |
| TRANSMISSION    | Centrifugal Dry Clutch     |
| COOLING SYSTEM  | Air Cooled                 |
| BALANCER SHAFT  | -                          |
| STARTER         | Electric                   |
| CARB. MODEL     | Dell'Orto PHBG18 BS        |
| MAX. POWER      | ND                         |
| MAX. TORQUE     | ND                         |
| MAX. RPM LIMIT  | 14.000 RPM                 |